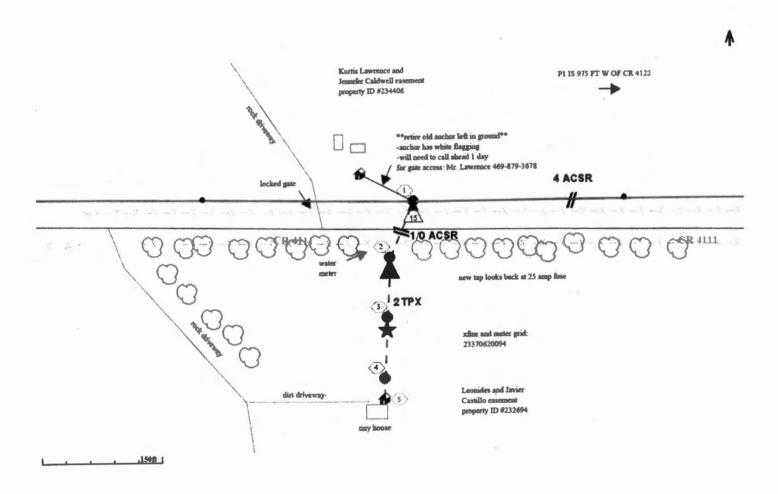

## Greetings:

Farmers Electric Cooperative, Inc. is requesting permission to construct electrical power distribution facilities which will cross County Road <u>4111</u> which is located 975 FT W OF CR 4122 in Hunt County, Texas.

Site location map and construction sketches are enclosed. The construction sketch details the proposed work. All road crossings will have a minimum vertical clearance of 22 feet.

If you have any questions, please contact me at any time.