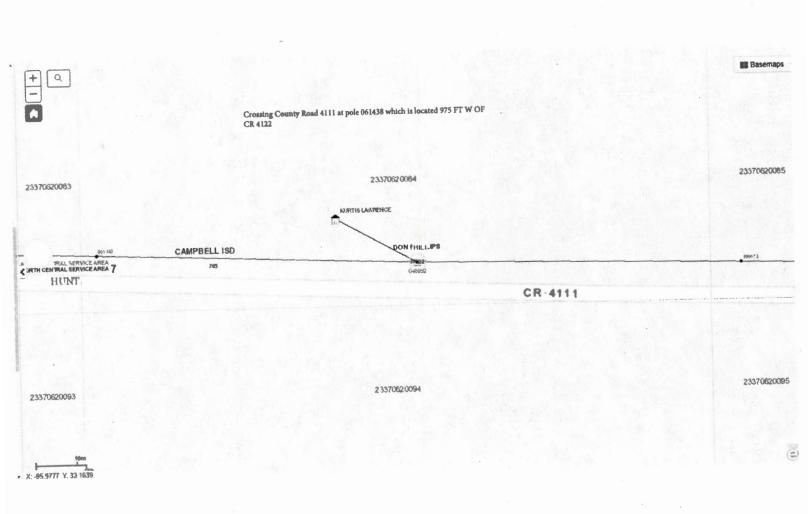

## Greetings:

Farmers Electric Cooperative, Inc. is requesting permission to construct electrical power distribution facilities which will cross County Road <u>4111</u> which is located 975 FT W OF CR 4122 in Hunt County, Texas.

Site location map and construction sketches are enclosed. The construction sketch details the proposed work. All road crossings will have a minimum vertical clearance of 22 feet.

If you have any questions, please contact me at any time.